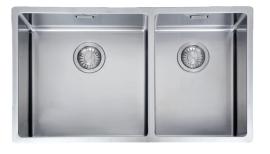

## **BOLERO** BOX 220-42/29SBR

## **PRODUCT INFORMATION**

| Installation     | Topmount/Flushmount/Undermount                 |
|------------------|------------------------------------------------|
| Dimensions       | 780 x 450mm                                    |
| Cabinet Base     | 800mm                                          |
| Bowl Size        | 420 x 410 x 200mm/34L<br>298 x 410 x 200mm/24L |
| Bowl Radius      | 12mm                                           |
| Cut-Out Size     | Template                                       |
| Cut-Out Template | Yes                                            |
| Waste Outlet     | Semi Integrated Waste                          |
| Overflow         | Yes                                            |
| Tap Holes        | No                                             |
| Remote Waste     | No                                             |
| Finish           | Stainless Steel                                |
| Warranty         | 50 Years                                       |
|                  |                                                |