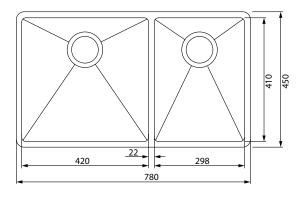

## **PRODUCT INFORMATION**

| Installation     | Topmount/Flushmount/Undermount                 |
|------------------|------------------------------------------------|
| Dimensions       | 780 x 450mm                                    |
| Cabinet Base     | 800mm                                          |
| Bowl Size        | 420 x 410 x 200mm/34L<br>298 x 410 x 200mm/24L |
| Bowl Radius      | 12mm                                           |
| Cut-Out Size     | Template                                       |
| Cut-Out Template | Yes                                            |
| Waste Outlet     | Semi Integrated Waste                          |
| Overflow         | Yes                                            |
| Tap Holes        | No                                             |
| Remote Waste     | No                                             |
| Finish           | Stainless Steel                                |
| Warranty         | 50 Years                                       |
|                  |                                                |

NOTE: Cut-out dimensions are a guide only, please use the actual sink as your template.