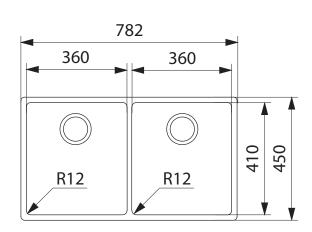

### **PRODUCT INFORMATION**

| Installation     | Topmount/Flushmount/Undermount |
|------------------|--------------------------------|
| Dimensions       | 782 x 450mm                    |
| Cabinet Base     | 800mm                          |
| Bowl Size        | 360 x 410 x 200mm/29L (x2)     |
| Bowl Radius      | 12mm                           |
| Cut-Out Size     | Template                       |
| Cut-Out Template | Yes                            |
| Waste Outlet     | Semi Integrated Waste          |
| Overflow         | Yes                            |
| Tap Holes        | No                             |
| Remote Waste     | No                             |
| Finish           | Stainless Steel                |
| Warranty         | 50 Years                       |
|                  |                                |

NOTE: Cut-out dimensions are a guide only, please use the actual sink as your template.