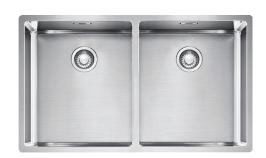

### **PRODUCT INFORMATION**

| Installation     | Topmount/Flushmount/Undermount |
|------------------|--------------------------------|
| Dimensions       | 782 x 450mm                    |
| Cabinet Base     | 800mm                          |
| Bowl Size        | 360 x 410 x 200mm/29L (x2)     |
| Bowl Radius      | 12mm                           |
| Cut-Out Size     | Template                       |
| Cut-Out Template | Yes                            |
| Waste Outlet     | Semi Integrated Waste          |
| Overflow         | Yes                            |
| Tap Holes        | No                             |
| Remote Waste     | No                             |
| Finish           | Stainless Steel                |
| Warranty         | 50 Years                       |
|                  |                                |