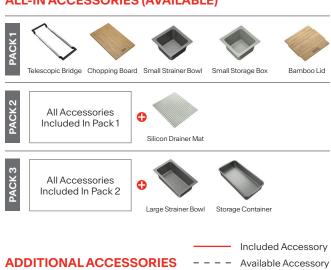

|
| Cabinet Base     | 800mm                          |
| Bowl Size        | 360 x 410 x 200mm/29L (x2)     |
| Bowl Radius      | 12mm                           |
| Cut-Out Size     | Template                       |
| Cut-Out Template | Yes                            |
| Waste Outlet     | Semi Integrated Waste          |
| Overflow         | Yes                            |
| Tap Holes        | No                             |
| Remote Waste     | No                             |
| Finish           | Stainless Steel                |
| Warranty         | 50 Years                       |
|                  |                                |

NOTE: Cut-out dimensions are a guide only, please use the actual sink as your template.

### **ALL-IN ACCESSORIES (AVAILABLE)**









CB931 **Chopping Board** 

## **FEATURES & BENEFITS**











**Extension Drainer**